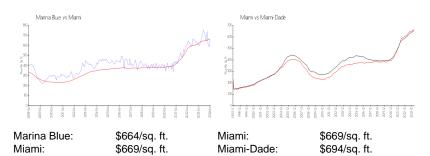

 List PPSF:
 \$3

 Valuated Price:
 \$597,000

 Valuated PPSF:
 \$489

The above valuated price is a baseline figure that does not take into account any specific renovation, upgrade, split, merge, or deterioration of the unit.