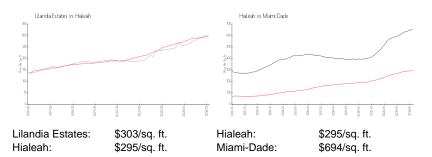

# **Market Information**

#### **Inventory for Sale**

| Lilandia Estates | 1% |
|------------------|----|
| Hialeah          | 1% |
| Miami-Dade       | 3% |

# Avg. Time to Close Over Last 12 Months

| Lilandia Estates | 24 days |
|------------------|---------|
| Hialeah          | 28 days |
| Miami-Dade       | 81 days |