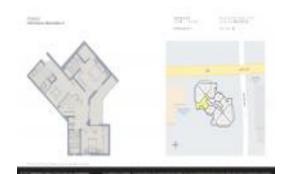

# Unit 206 - Citadel

206 - 102 SW 6 Ave, Miami, FL, Miami-Dade 33130

#### **Unit Information**

 MLS Number:
 A11570064

 Status:
 Active

 Size:
 889 Sq ft.

 Bedrooms:
 2

Full Bathrooms: 2

Half Bathrooms: Parking Spaces:

 View:
 Garden View