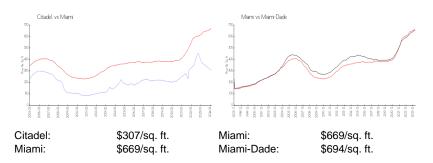

## **Market Information**

#### **Inventory for Sale**

 Citadel
 7%

 Miami
 4%

 Miami-Dade
 3%

#### Avg. Time to Close Over Last 12 Months

Citadel 7 days Miami 84 days Miami-Dade 81 days