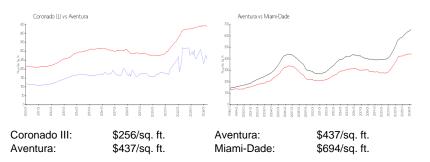

### **Market Information**

### Inventory for Sale

| Coronado III | 6% |
|--------------|----|
| Aventura     | 5% |

# Avg. Time to Close Over Last 12 Months

| Coronado III | 118 days |
|--------------|----------|
| Aventura     | 89 days  |
| Miami-Dade   | 81 days  |