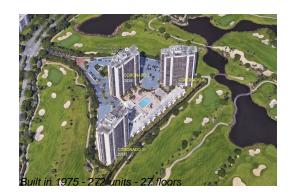

# Unit 837 - Coronado III

837 - 20379 W Country Club Dr, Aventura, FL, Miami-Dade 33180

#### **Building Information**

| Number of units:                         | 272 |
|------------------------------------------|-----|
| Number of active listings for rent:      | 0   |
| Number of active listings for sale:      | 16  |
| Building inventory for sale:             | 5%  |
| Number of sales over the last 12 months: | 12  |
| Number of sales over the last 6 months:  | 8   |
| Number of sales over the last 3 months:  | 6   |