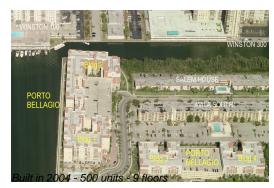

# Unit 4410 - Porto Bellagio

4410 - 17100 N Bay Rd, Sunny Isles, FL, Miami-Dade 33160

## **Building Information**

| Number of units:                         | 500 |
|------------------------------------------|-----|
| Number of active listings for rent:      | 23  |
| Number of active listings for sale:      | 17  |
| Building inventory for sale:             | 3%  |
| Number of sales over the last 12 months: | 16  |
| Number of sales over the last 6 months:  | 10  |
| Number of sales over the last 3 months:  | 5   |
|                                          |     |