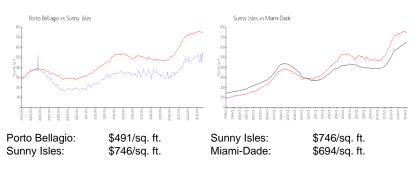

## **Market Information**

#### **Inventory for Sale**

| Porto Bellagio | 3% |
|----------------|----|
| Sunny Isles    | 5% |
| Miami-Dade     | 3% |

#### Avg. Time to Close Over Last 12 Months

| Porto Bellagio | 79 days  |
|----------------|----------|
| Sunny Isles    | 113 days |
| Miami-Dade     | 81 days  |