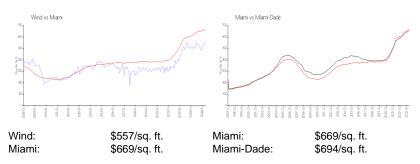

List PPSF: \$4

Valuated Price: \$435,000

Valuated PPSF: \$618

The above valuated price is a baseline figure that does not take into account any specific renovation, upgrade, split, merge, or deterioration of the unit.