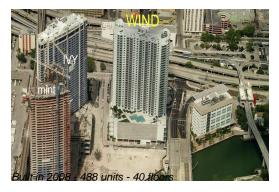

## **Unit 3511 - Wind**

3511 - 350 S Miami Av, Miami, FL, Miami-Dade 33130

# **Building Information**

Number of units:488Number of active listings for rent:28Number of active listings for sale:18Building inventory for sale:3%Number of sales over the last 12 months:18Number of sales over the last 6 months:5Number of sales over the last 3 months:2