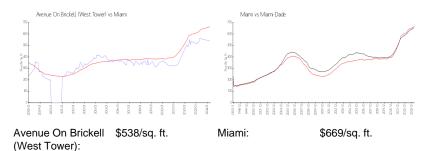

# **Market Information**

Miami-Dade:

\$694/sq. ft.

# Avg. Time to Close Over Last 12 Months

\$669/sq. ft.

Avenue On Brickell (West Tower) 20 days Miami 84 days Miami-Dade 81 days

medicine.