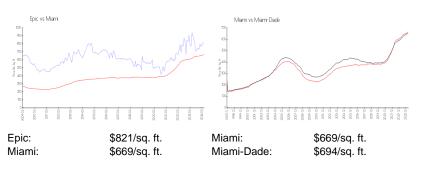

## **Inventory for Sale**

| Epic       | 9% |
|------------|----|
| Miami      | 4% |
| Miami-Dade | 3% |

## Avg. Time to Close Over Last 12 Months

| Epic       | 138 days |
|------------|----------|
| Miami      | 84 days  |
| Miami-Dade | 81 days  |