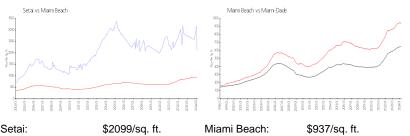

### **Market Information**

| Setai:       | \$2099/sq. ft. | Miami Beach: | \$937/sq. ft. |
|--------------|----------------|--------------|---------------|
| Miami Beach: | \$937/sq. ft.  | Miami-Dade:  | \$694/sq. ft. |