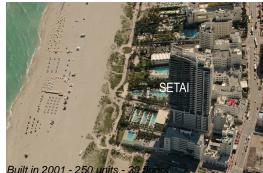

#### **Building Information**

| Number of units:                         | 250 |
|------------------------------------------|-----|
| Number of active listings for rent:      | 39  |
| Number of active listings for sale:      | 13  |
| Building inventory for sale:             | 5%  |
| Number of sales over the last 12 months: | 8   |
| Number of sales over the last 6 months:  | 6   |
| Number of sales over the last 3 months:  | 5   |

## Avg. Time to Close Over Last 12 Months

| Setai       | 149 days |
|-------------|----------|
| Miami Beach | 97 days  |
| Miami-Dade  | 81 days  |

Built in 2001 - 250