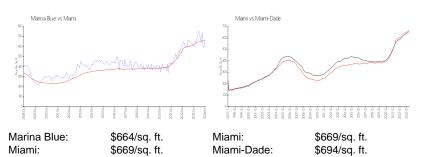

#### **Inventory for Sale**

| Marina Blue | 2% |
|-------------|----|
| Miami       | 4% |
| Miami-Dade  | 3% |

# Avg. Time to Close Over Last 12 Months

| Marina Blue | 91 days |
|-------------|---------|
| Miami       | 84 days |
| Miami-Dade  | 81 days |

monrablue 🚱 📰