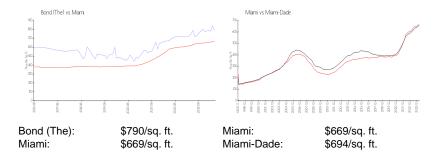

# Unit 1404 - Bond (The)

1404 - 1080 Brickell Ave, Miami, FL, Miami-Dade 33131

#### **Unit Information**

 MLS Number:
 A11570380

 Status:
 Active

 Size:
 770 Sq ft.

 Bedrooms:
 1

Full Bathrooms: Half Bathrooms:

Parking Spaces: Valet Parking View: Valet Parking Pool Area View

 Rental Price:
 \$3,700