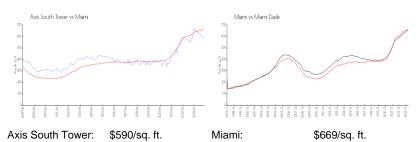

#### **Market Information**

Miami-Dade:

\$694/sq. ft.

**Inventory for Sale** 

Miami:

Axis South Tower 2% Miami 4% Miami-Dade 3%

# Avg. Time to Close Over Last 12 Months

\$669/sq. ft.

Axis South Tower 78 days Miami 84 days Miami-Dade 81 days