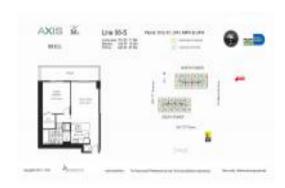

## Unit 2108-S - Axis South Tower

2108-S - 79 SW 12 St, Miami, FL, Miami-Dade 33131

#### **Unit Information**

MLS Number: A11570393 Status: Active Size: 707 Sq ft. Bedrooms: 1

Full Bathrooms:

Half Bathrooms:

Street Parking, Valet Parking Parking Spaces:

View:

Rental Price: \$2,900 List PPSF: \$4 Valuated Price: \$387,000 Valuated PPSF: \$547