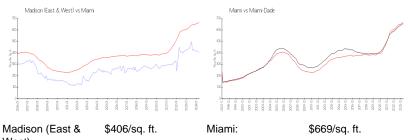

## **Market Information**

| vvest): |               |             |               |
|---------|---------------|-------------|---------------|
| Miami:  | \$669/sq. ft. | Miami-Dade: | \$694/sq. ft. |