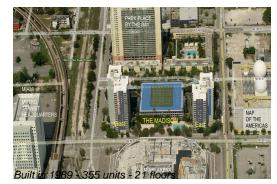

#### **Building Information**

| Number of units:                         | 355 |
|------------------------------------------|-----|
| Number of active listings for rent:      | 20  |
| Number of active listings for sale:      |     |
| Building inventory for sale:             | 3%  |
| Number of sales over the last 12 months: | 8   |
| Number of sales over the last 6 months:  | 0   |
| Number of sales over the last 3 months:  | Õ   |
|                                          | •   |

# **Building Association Information**

Madison Downtown Condominiums (305) 373-9900