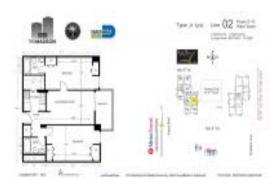

# Unit W-202 - Madison (East & West)

W-202 - 800 N Miami Av, Miami, FL, Miami-Dade 33316

# **Unit Information**

| MLS Number:<br>Status: | A11570407<br>Active              |
|------------------------|----------------------------------|
| Size:                  | 848 Sq ft.                       |
| Bedrooms:              | 2                                |
| Full Bathrooms:        | 2                                |
| Half Bathrooms:        |                                  |
| Parking Spaces:        | Assigned Parking,Covered Parking |
| View:                  | None                             |
| Rental Price:          | \$2,700                          |
| List PPSF:             | \$3                              |
| Valuated Price:        | \$301,000                        |
| Valuated PPSF:         | \$355                            |