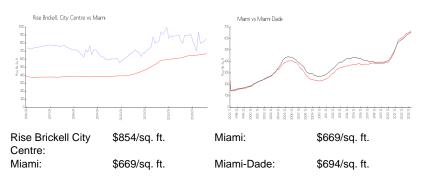

# **Market Information**

#### **Inventory for Sale**

| Rise Brickell City Centre | 6% |
|---------------------------|----|
| Miami                     | 4% |
| Miami-Dade                | 3% |