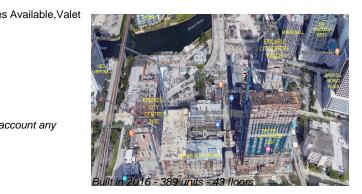

#### **Building Information**

| Number of units:                         | 389 |
|------------------------------------------|-----|
| Number of active listings for rent:      | 0   |
| Number of active listings for sale:      | 25  |
| Building inventory for sale:             | 6%  |
| Number of sales over the last 12 months: | 24  |
| Number of sales over the last 6 months:  | 11  |
| Number of sales over the last 3 months:  | 7   |
|                                          |     |

### **Building Association Information**

Rise Brickell City Centre 88 SW 7th Street Miami FL 33130 786 475 5342

http://www.brickellcitycentre.com/residences/rise