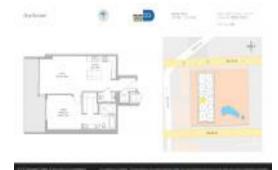

# Unit 1906 - Rise Brickell City Centre

1906 - 88 SW 7 St, Miami, FL, Miami-Dade 33130

#### **Unit Information**

| MLS Number:     | A11570411                  |
|-----------------|----------------------------|
| Status:         | Pending                    |
| Size:           | 886 Sq ft.                 |
| Bedrooms:       | 1                          |
| Full Bathrooms: | 1                          |
| Half Bathrooms: | 1                          |
| Parking Spaces: | 1 Space, Additional Spaces |
| <b>.</b> .      | Parking                    |
| View:           | Other View                 |
| Rental Price:   | \$4,500                    |
| List PPSF:      | \$5                        |
| Valuated Price: | \$688,000                  |
| Valuated PPSF:  | \$777                      |
|                 |                            |
|                 |                            |