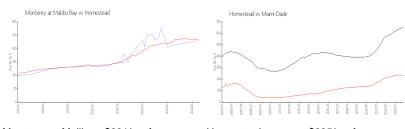

#### **Market Information**

Monterey at Malibu \$231/sq. ft. Homestead: \$235/sq. ft.

Homestead: \$235/sq. ft. Miami-Dade: \$694/sq. ft.