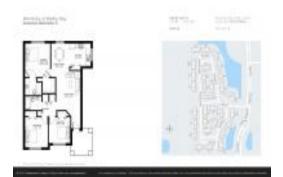

#### **Unit Information**

 MLS Number:
 A11570426

 Status:
 Active

 Size:
 1,196 Sq ft.

 Bedrooms:
 3

Bedrooms: 3 Full Bathrooms: 2

Half Bathrooms:

Parking Spaces: 1 Space, Guest Parking

 View:
 Garden View

 Rental Price:
 \$2,300

 List PPSF:
 \$2

 Valuated Price:
 \$275,000

 Valuated PPSF:
 \$230

The above valuated price is a baseline figure that does not take into account any specific renovation, upgrade, split, merge, or deterioration of the unit.