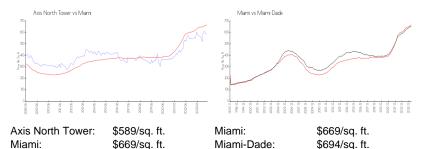

# **Inventory for Sale**

Axis North Tower 1%
Miami 4%
Miami-Dade 3%

# Avg. Time to Close Over Last 12 Months

Axis North Tower 75 days Miami 84 days Miami-Dade 81 days