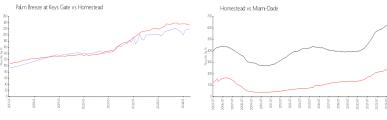

#### **Market Information**

Palm Breeze at Keys \$220/sq. ft.

Gate:

Homestead: \$235/sq. ft.

Homestead:

\$235/sq. ft.

Miami-Dade:

\$694/sq. ft.