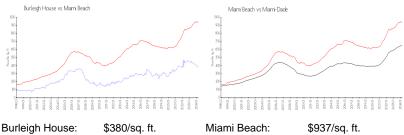

#### **Market Information**

Miami Beach: \$937/sq. ft. Miami-Dade: \$694/sq. ft.