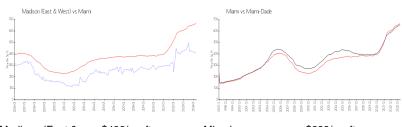

## **Market Information**

Madison (East & West):

\$406/sq. ft.

Miami:

\$669/sq. ft.

Miami: \$669/sq. ft.

Miami-Dade: \$694/sq. ft.