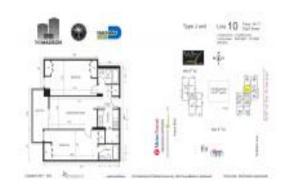

#### **Unit Information**

 MLS Number:
 A11570461

 Status:
 Active

 Size:
 848 Sq ft.

 Bedrooms:
 2

 Full Bathrooms:
 2

Half Bathrooms:

Parking Spaces: 1 Space, Assigned Parking

View:

 Rental Price:
 \$2,900

 List PPSF:
 \$3

 Valuated Price:
 \$339,000

 Valuated PPSF:
 \$400

The above valuated price is a baseline figure that does not take into account any specific renovation, upgrade, split, merge, or deterioration of the unit.