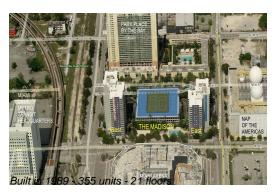

## **Building Information**

Number of units: 355
Number of active listings for rent: 20
Number of active listings for sale: 12
Building inventory for sale: 3%
Number of sales over the last 12 months: 8
Number of sales over the last 6 months: 0
Number of sales over the last 3 months: 0