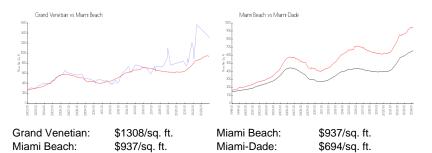

#### **Inventory for Sale**

| Grand Venetian | 6% |
|----------------|----|
| Miami Beach    | 4% |
| Miami-Dade     | 3% |

#### Avg. Time to Close Over Last 12 Months

| Grand Venetian | 78 days |
|----------------|---------|
| Miami Beach    | 97 days |
| Miami-Dade     | 81 days |