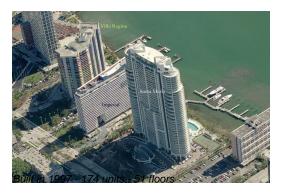

# Unit 1503 - Santa Maria

1503 - 1643 Brickell Av, Miami, FL, Miami-Dade 33129

## **Building Information**

Number of units: 174
Number of active listings for rent: 4
Number of active listings for sale: 4
Building inventory for sale: 2%
Number of sales over the last 12 months: 8
Number of sales over the last 6 months: 6
Number of sales over the last 3 months: 2