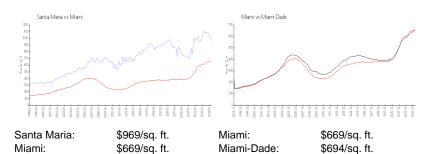

### **Market Information**

## **Inventory for Sale**

Santa Maria 2% Miami 4% Miami-Dade 3%

#### Avg. Time to Close Over Last 12 Months

Santa Maria 110 days Miami 84 days Miami-Dade 81 days