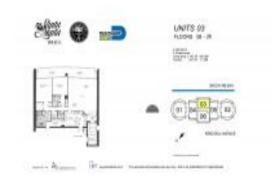

# Unit 1503 - Santa Maria

1503 - 1643 Brickell Av, Miami, FL, Miami-Dade 33129

#### **Unit Information**

 MLS Number:
 A11570489

 Status:
 Active

 Size:
 2,180 Sq ft.

Bedrooms: 2 Full Bathrooms: 2 Half Bathrooms: 1

Parking Spaces: Guest Parking, Parking Garage, Valet

Parking

View: Ocean View, Direct Ocean, Pool Area View