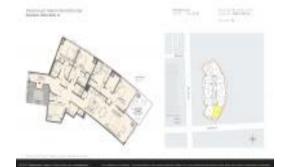

# Unit 2211 - Paramount Miami Worldcenter

2211 - 851 NE 1 Ave, Miami, FL, Miami-Dade 33132

### **Unit Information**

MLS Number: A11570490 Status: Active Size: 2,188 Sq ft. Bedrooms: 3

Full Bathrooms: 4

Half Bathrooms:

Assigned Parking, Guest Parking, Parking Parking Spaces:

Garage, Valet Parking

View: Intracoastal View, Ocean View

Rental Price: \$9,999 List PPSF: \$5 Valuated Price: \$1,385,000 Valuated PPSF: \$633

The above valuated price is a baseline figure that does not take into account any specific renovation, upgrade, split, merge, or deterioration of the unit.