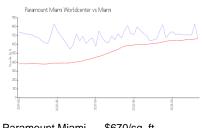

#### **Market Information**

Paramount Miami Worldcenter:

\$670/sq. ft.

Miami: \$669/sq. ft.

Miami: \$669/sq. ft. Miami-Dade: \$694/sq. ft.