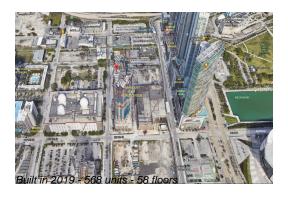

## **Building Information**

Number of units: 568 Number of active listings for rent: 0 Number of active listings for sale: 70 Building inventory for sale: 12% Number of sales over the last 12 months: 37 Number of sales over the last 6 months: Number of sales over the last 3 months: