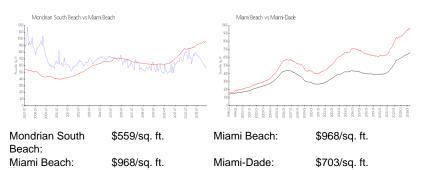

#### **Inventory for Sale**

| Mondrian South Beach | 9% |
|----------------------|----|
| Miami Beach          | 4% |
| Miami-Dade           | 3% |

Intellig Southeast.

## Avg. Time to Close Over Last 12 Months

| Mondrian South Beach | 303 days |
|----------------------|----------|
| Miami Beach          | 97 days  |
| Miami-Dade           | 81 days  |