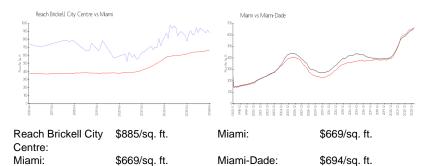

for sale: 28 Building inventory for sale: 7% Number of sales over the last 12 months: Number of sales over the last 6 months: Number of sales over the last 3 months:



Reach Brickell City Centre Address: 68 SE 6th St, Miami, FL 33131,

Phone: +1 305-363-2708

http://www.brickellcitycentre.com/residences/reach

### **Recent Sales**

| Unit # | Size        | Closing Date | Sale Price  | PPSF  |
|--------|-------------|--------------|-------------|-------|
| 3601   | 1,265 sq ft | May 2024     | \$1,100,000 | \$870 |
| 1704   | 1,641 sq ft | Apr 2024     | \$1,470,000 | \$896 |
| 2411   | 1,265 sq ft | Mar 2024     | \$1,025,000 | \$810 |
| 1512   | 1,265 sq ft | Mar 2024     | \$1,050,000 | \$830 |
| 2703   | 1,891 sq ft | Mar 2024     | \$1,688,000 | \$893 |

#### **Market Information**



7%

### **Inventory for Sale**

Reach Brickell City Centre





Miami 4% Miami-Dade 3%

# Avg. Time to Close Over Last 12 Months

Reach Brickell City Centre 111 days
Miami 84 days
Miami-Dade 81 days