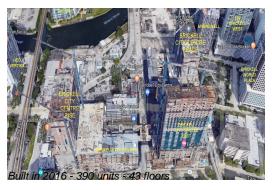

## **Building Information**

Number of units: 390 Number of active listings for rent: Number of active listings for sale: 28 Building inventory for sale: 7% Number of sales over the last 12 months: Number of sales over the last 6 months: Number of sales over the last 3 months: