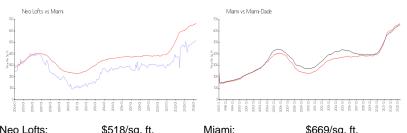

# **Market Information**

| Neo Lofts: | \$518/sq. ft. | Miami:      | \$669/sq. ft. |
|------------|---------------|-------------|---------------|
| Miami:     | \$669/sq. ft. | Miami-Dade: | \$694/sq. ft. |