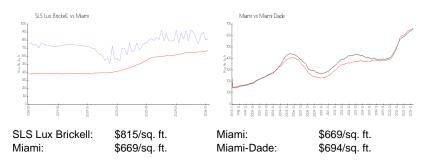

### **Market Information**

#### **Inventory for Sale**

| SLS Lux Brickell | 10% |
|------------------|-----|
| Miami            | 4%  |
| Miami-Dade       | 3%  |

## Avg. Time to Close Over Last 12 Months

| SLS Lux Brickell | 116 days |
|------------------|----------|
| Miami            | 84 days  |
| Miami-Dade       | 81 days  |