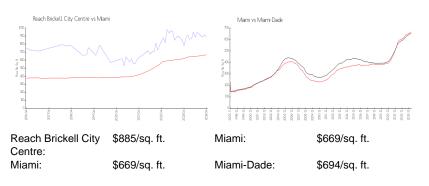

## **Market Information**

### **Inventory for Sale**

| Reach Brickell City Centre | 7% |
|----------------------------|----|
| Miami                      | 4% |
| Miami-Dade                 | 3% |

# Avg. Time to Close Over Last 12 Months

| Reach Brickell City Centre | 111 days |
|----------------------------|----------|
| Miami                      | 84 days  |
| Miami-Dade                 | 81 days  |