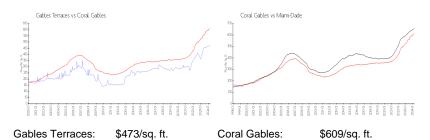

### **Market Information**

Miami-Dade:

\$694/sq. ft.

Inventory for Sale

Coral Gables:

Gables Terraces 0%
Coral Gables 2%
Miami-Dade 3%

# Avg. Time to Close Over Last 12 Months

\$609/sq. ft.

Gables Terraces 8 days
Coral Gables 62 days
Miami-Dade 81 days