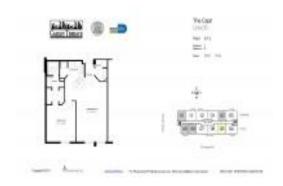

#### **Unit Information**

 MLS Number:
 A11570579

 Status:
 Active

 Size:
 750 Sq ft.

 Bedrooms:
 1

Full Bathrooms:
Half Bathrooms:

Parking Spaces: 1 Space, Guest Parking

View:

 Rental Price:
 \$2,300

 List PPSF:
 \$3

 Valuated Price:
 \$351,000

 Valuated PPSF:
 \$468

The above valuated price is a baseline figure that does not take into account any specific renovation, upgrade, split, merge, or deterioration of the unit.