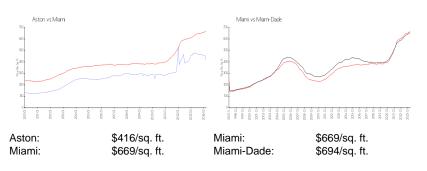

## **Market Information**

#### **Inventory for Sale**

| Aston      | 3% |
|------------|----|
| Miami      | 4% |
| Miami-Dade | 3% |