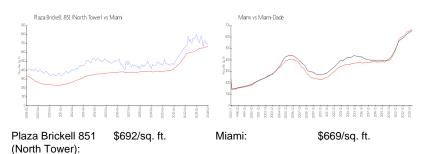

#### **Market Information**

Miami-Dade:

\$694/sq. ft.

## Avg. Time to Close Over Last 12 Months

\$669/sq. ft.

Plaza Brickell 851 (North Tower) 75 days Miami 84 days Miami-Dade 81 days