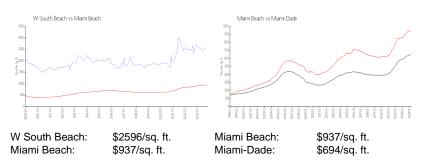

# **Unit Information**

 MLS Number:
 A11570745

 Status:
 Active

 Size:
 702 Sq ft.

Bedrooms:

Full Bathrooms:

Half Bathrooms: Parking Spaces:

View:

 Rental Price:
 \$8,500

 List PPSF:
 \$12

 Valuated Price:
 \$1,398,000

 Valuated PPSF:
 \$1,991

The above valuated price is a baseline figure that does not take into account any specific renovation, upgrade, split, merge, or deterioration of the unit.

## **Building Information**

Number of units:408Number of active listings for rent:3Number of active listings for sale:11Building inventory for sale:2%Number of sales over the last 12 months:5Number of sales over the last 6 months:2Number of sales over the last 3 months:0

### **Building Association Information**

W South Beach Condominium (305) 938-3000

#### **Market Information**



### **Inventory for Sale**

W South Beach 3% Miami Beach 4% Miami-Dade 3%

# Avg. Time to Close Over Last 12 Months

W South Beach 37 days Miami Beach 97 days Miami-Dade 81 days