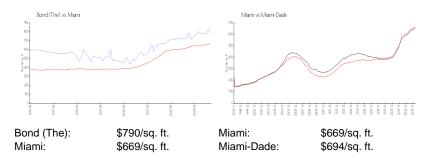

## **Inventory for Sale**

| Bond (The) | 6% |
|------------|----|
| Miami      | 4% |
| Miami-Dade | 3% |