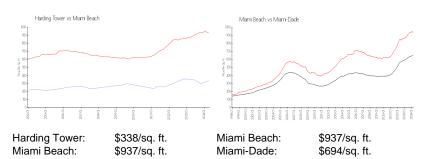

ft.

 Bedrooms:
 1

Full Bathrooms:
Half Bathrooms:

Parking Spaces: 1 Space, Assigned Parking, Covered

Parking

View:

 Rental Price:
 \$2,000

 List PPSF:
 \$3

 Valuated Price:
 \$229,000

 Valuated PPSF:
 \$342

The above valuated price is a baseline figure that does not take into account any specific renovation, upgrade, split, merge, or deterioration of the unit.

## **Building Information**

Number of units:92Number of active listings for rent:0Number of active listings for sale:0Building inventory for sale:0%Number of sales over the last 12 months:6Number of sales over the last 6 months:4Number of sales over the last 3 months:3

#### **Building Association Information**

Harding Towers Condominium 6801 Harding Ave Miami Beach FL 33141-3828 (305) 867-8567

#### Market Information



## **Inventory for Sale**

Harding Tower 0% Miami Beach 4% Miami-Dade 3%

# Avg. Time to Close Over Last 12 Months

Harding Tower 11 days Miami Beach 97 days Miami-Dade 81 days