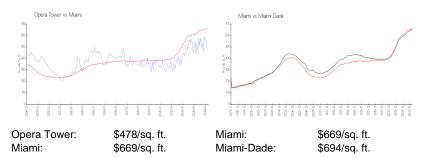

#### **Inventory for Sale**

| Opera Tower | 7% |
|-------------|----|
| Miami       | 4% |
| Miami-Dade  | 3% |

### Avg. Time to Close Over Last 12 Months

| Opera Tower | 93 days |
|-------------|---------|
| Miami       | 84 days |
| Miami-Dade  | 81 days |