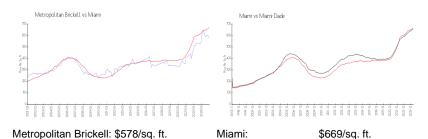

#### **Market Information**

Miami-Dade:

\$694/sq. ft.

#### Avg. Time to Close Over Last 12 Months

\$669/sq. ft.

Metropolitan Brickell 43 days Miami 84 days Miami-Dade 81 days