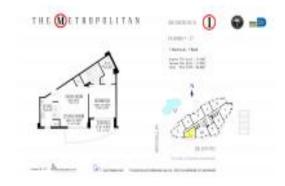

#### **Unit Information**

 MLS Number:
 A11570825

 Status:
 Active

 Size:
 770 Sq ft.

 Bedrooms:
 1

Full Bathrooms:
Half Bathrooms:

Parking Spaces: Assigned Parking, Guest Parking, Valet

Parking

View: Bay,Ocean View,Water View

 Rental Price:
 \$3,200

 List PPSF:
 \$4

 Valuated Price:
 \$501,000

 Valuated PPSF:
 \$651

The above valuated price is a baseline figure that does not take into account any specific renovation, upgrade, split, merge, or deterioration of the unit.