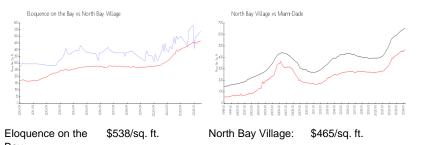

# **Market Information**

\$695/sq. ft.

| Вау:               |               |             |
|--------------------|---------------|-------------|
| North Bay Village: | \$465/sq. ft. | Miami-Dade: |