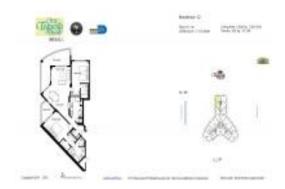

#### **Unit Information**

 MLS Number:
 A11570914

 Status:
 Active

 Size:
 1,370 Sq ft.

Bedrooms: 2 Full Bathrooms: 2 Half Bathrooms: 1

Parking Spaces: 1 Space, Assigned Parking, Valet Parking

View: Bay,Water View