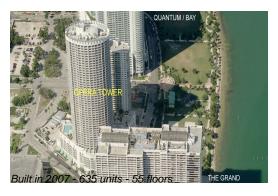

#### **Building Information**

Number of units: 635
Number of active listings for rent: 18
Number of active listings for sale: 47
Building inventory for sale: 7%
Number of sales over the last 12 months: 43
Number of sales over the last 6 months: 17
Number of sales over the last 3 months: 8