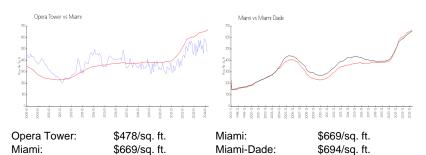

Full Bathrooms: 2 Half Bathrooms:

Parking Spaces: 1 Space, Valet Parking View: Bay, Ocean View

 Rental Price:
 \$4,500

 List PPSF:
 \$4

 Valuated Price:
 \$603,000

 Valuated PPSF:
 \$575

The above valuated price is a baseline figure that does not take into account any specific renovation, upgrade, split, merge, or deterioration of the unit.

#### **Building Information**

Number of units: 635
Number of active listings for rent: 18
Number of active listings for sale: 47
Building inventory for sale: 7%
Number of sales over the last 12 months: 43
Number of sales over the last 6 months: 17
Number of sales over the last 3 months: 8

### **Building Association Information**

Opera Tower Condominium Association (786) 220-7536 Opera Tower Managment(305) 503-0510

### **Market Information**



### **Inventory for Sale**

Opera Tower 7% Miami 4% Miami-Dade 3%

## Avg. Time to Close Over Last 12 Months

 Opera Tower
 93 days

 Miami
 84 days

 Miami-Dade
 81 days