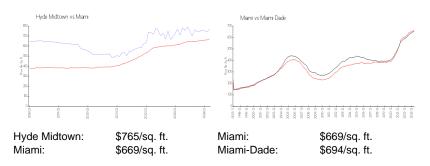

#### **Inventory for Sale**

 Hyde Midtown
 7%

 Miami
 4%

 Miami-Dade
 3%

### Avg. Time to Close Over Last 12 Months

Hyde Midtown 113 days Miami 84 days Miami-Dade 81 days