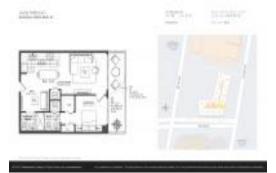

# **Unit 905 - Hyde Midtown**

905 - 121 NE 34 St, Miami, FL, Miami-Dade 33137

#### **Unit Information**

 MLS Number:
 A11570948

 Status:
 Active

 Size:
 725 Sq ft.

 Bedrooms:
 2

 Full Bathrooms:
 2

Full Bathrooms: Half Bathrooms:

Parking Spaces: Valet Parking View: Valet Parking Bay,Other View