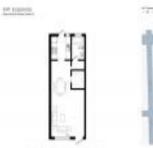

#### **Unit Information**

Active 470 Sq ft. 1 1 Space Garden View \$2,200 \$5 \$240,000

\$511

A11570957

781.41

The above valuated price is a baseline figure that does not take into account any specific renovation, upgrade, split, merge, or deterioration of the unit.