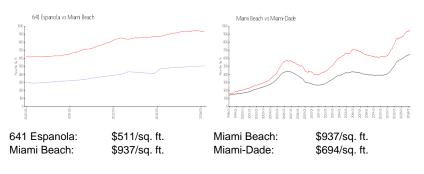

#### **Unit Information**

Active 470 Sq ft. 1 1 Space Garden View \$2,200 \$5 \$240,000

\$511

A11570957

781.41

The above valuated price is a baseline figure that does not take into account any specific renovation, upgrade, split, merge, or deterioration of the unit.

#### **Inventory for Sale**

| 641 Espanola | 3% |
|--------------|----|
| Miami Beach  | 4% |
| Miami-Dade   | 3% |

## Avg. Time to Close Over Last 12 Months

| 641 Espanola | 60 days |
|--------------|---------|
| Miami Beach  | 97 days |
| Miami-Dade   | 81 days |