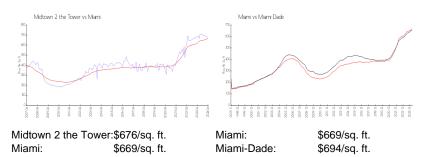

#### **Market Information**

#### **Inventory for Sale**

| Midtown 2 the Tower | 4% |
|---------------------|----|
| Miami               | 4% |
| Miami-Dade          | 3% |

## Avg. Time to Close Over Last 12 Months

| Midtown 2 the Tower | 57 days |
|---------------------|---------|
| Miami               | 84 days |
| Miami-Dade          | 81 days |