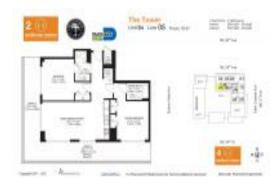

# Unit H2705 - Midtown 2 the Tower

H2705 - 3470 E Coast Av, Miami, FL, Miami-Dade 33137

### **Unit Information**

| MLS Number:<br>Status: | A11571016<br>Active       |
|------------------------|---------------------------|
| Size:                  | 964 Sq ft.                |
| Bedrooms:              | 2                         |
| Full Bathrooms:        | 2                         |
| Half Bathrooms:        |                           |
| Parking Spaces:        | 1 Space, Assigned Parking |
| View:                  |                           |
| Rental Price:          | \$4,300                   |
| List PPSF:             | \$4                       |
| Valuated Price:        | \$737,000                 |
| Valuated PPSF:         | \$765                     |