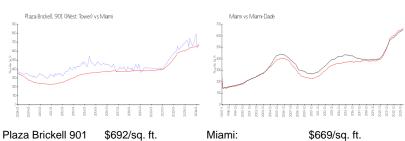

# **Market Information**

(West Tower):

Miami: \$669/sq. ft. Miami-Dade: \$694/sq. ft.