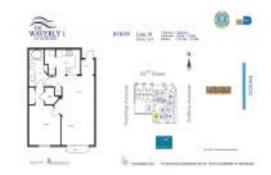

# Unit 218 - Waverly Surfside 1

218 - 9172 Collins Av, Surfside, FL, Miami-Dade 33154

#### **Unit Information**

 MLS Number:
 A11571151

 Status:
 Active

 Size:
 755 Sq ft.

 Bedrooms:
 1

Full Bathrooms: Half Bathrooms:

Parking Spaces:

View: