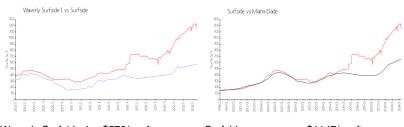

## **Market Information**

Waverly Surfside 1: \$579/sq. ft. Surfside: \$1147/sq. ft. Surfside: \$1147/sq. ft. Miami-Dade: \$694/sq. ft.