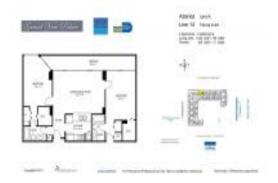

# **Unit 514 - Grand View Palace**

514 - 7601 E Treasure Dr, North Bay Village, FL, Miami-Dade 33141

#### **Unit Information**

 MLS Number:
 A11571176

 Status:
 Pending

 Size:
 1,030 Sq ft.

Bedrooms: 2 Full Bathrooms: 2

Half Bathrooms:

Parking Spaces: 2 Spaces

View: Intracoastal View,Other View