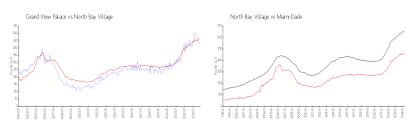

## **Market Information**

Grand View Palace: \$423/sq. ft. North Bay Village: \$465/sq. ft. North Bay Village: \$465/sq. ft. Miami-Dade: \$694/sq. ft.