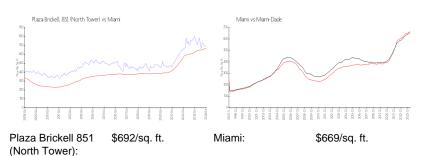

#### **Market Information**

Miami-Dade:

\$694/sq. ft.

## Avg. Time to Close Over Last 12 Months

\$669/sq. ft.

Plaza Brickell 851 (North Tower) 75 days Miami 84 days Miami-Dade 81 days