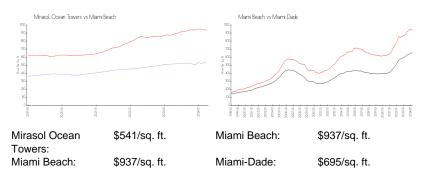

#### **Inventory for Sale**

| Mirasol Ocean Towers | 4% |
|----------------------|----|
| Miami Beach          | 4% |
| Miami-Dade           | 3% |

## Avg. Time to Close Over Last 12 Months

| Mirasol Ocean Towers | 105 days |
|----------------------|----------|
| Miami Beach          | 97 days  |
| Miami-Dade           | 81 days  |