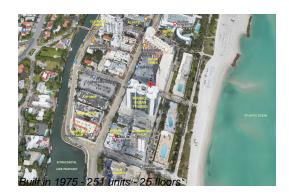

# Unit 510 - Mirasol Ocean Towers

510 - 2655 Collins Ave, Miami Beach, FL, Miami-Dade 33140

#### **Building Information**

| Number of units:                         | 251 |
|------------------------------------------|-----|
| Number of active listings for rent:      | 0   |
| Number of active listings for sale:      | 11  |
| Building inventory for sale:             | 4%  |
| Number of sales over the last 12 months: | 9   |
| Number of sales over the last 6 months:  | 4   |
| Number of sales over the last 3 months:  | 0   |