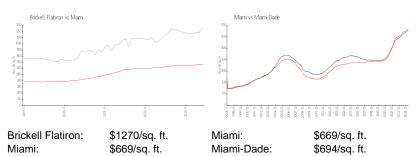

#### **Market Information**

### **Inventory for Sale**

Brickell Flatiron 4% Miami 4% Miami-Dade 3%

### Avg. Time to Close Over Last 12 Months

Brickell Flatiron 143 days Miami 84 days Miami-Dade 81 days