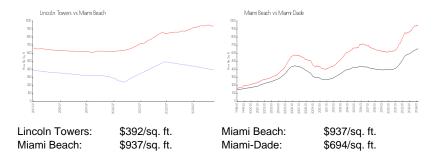

\$273,000

 Valuated PPSF:
 \$374

The above valuated price is a baseline figure that does not take into account any specific renovation, upgrade, split, merge, or deterioration of the unit.

### **Building Information**

Number of units: 54
Number of active listings for rent: 0
Number of active listings for sale: 3
Building inventory for sale: 5%
Number of sales over the last 12 months: 2
Number of sales over the last 6 months: 0
Number of sales over the last 3 months: 0

### **Building Association Information**

Lincoln Towers Condo Association 1300 Lincoln Rd Miami Beach, FL 33139 (305) 532-1933

#### **Recent Sales**

 Unit #
 Size
 Closing Date
 Sale Price
 PPSF

 C903
 730 sq ft
 Jun 2023
 \$250,000
 \$342

 F206
 350 sq ft
 Jun 2023
 \$176,000
 \$503

#### **Market Information**



# **Inventory for Sale**

Lincoln Towers 6%
Miami Beach 4%
Miami-Dade 3%

### Avg. Time to Close Over Last 12 Months

Lincoln Towers 80 days





Miami Beach Miami-Dade 97 days 81 days