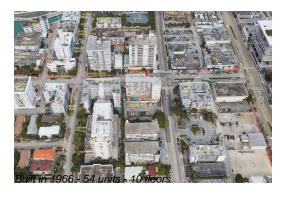

### **Building Information**

Number of units: 54
Number of active listings for rent: 0
Number of active listings for sale: 3
Building inventory for sale: 5%
Number of sales over the last 12 months: 2
Number of sales over the last 6 months: 0
Number of sales over the last 3 months: 0