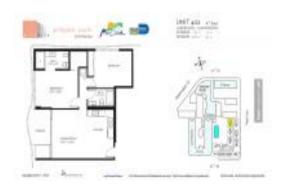

# Unit 402 - Artepark South

402 - 2100 Park Av, Miami Beach, FL, Miami-Dade 33139

#### **Unit Information**

 MLS Number:
 A11571388

 Status:
 Active

 Size:
 981 Sq ft.

 Bedrooms:
 2

 Full Bathrooms:
 2

Half Bathrooms:

Parking Spaces: 1 Space, Detached, Guest Parking, Street

Parking, Valet Parking

View: Garden View,Pool Area View

 Rental Price:
 \$5,500

 List PPSF:
 \$6

 Valuated Price:
 \$799,000

 Valuated PPSF:
 \$732

The above valuated price is a baseline figure that does not take into account any specific renovation, upgrade, split, merge, or deterioration of the unit.