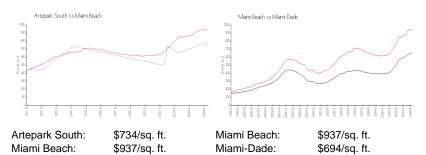

Space, Detached, Guest Parking, Street

Parking, Valet Parking

View: Garden View,Pool Area View

 Rental Price:
 \$5,500

 List PPSF:
 \$6

 Valuated Price:
 \$799,000

 Valuated PPSF:
 \$732

The above valuated price is a baseline figure that does not take into account any specific renovation, upgrade, split, merge, or deterioration of the unit.

## **Building Information**

Number of units: 57
Number of active listings for rent: 3
Number of active listings for sale: 5
Building inventory for sale: 8%
Number of sales over the last 12 months: 3
Number of sales over the last 6 months: 2
Number of sales over the last 3 months: 1

## **Building Association Information**

Artepark South Condominium Association Inc 2100 Park Ave, Miami Beach, FL 33139 305-531-8936

#### **Market Information**



## **Inventory for Sale**

Artepark South 9% Miami Beach 4% Miami-Dade 3%

# Avg. Time to Close Over Last 12 Months

Artepark South 70 days Miami Beach 97 days Miami-Dade 81 days