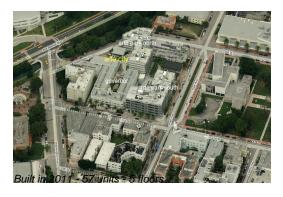

# Unit 402 - Artepark South

402 - 2100 Park Av, Miami Beach, FL, Miami-Dade 33139

## **Building Information**

Number of units: 57
Number of active listings for rent: 3
Number of active listings for sale: 5
Building inventory for sale: 8%
Number of sales over the last 12 months: 3
Number of sales over the last 6 months: 2
Number of sales over the last 3 months: 1