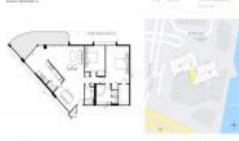

# **Unit 8G - Turnberry Towers**

8G - 19355 Turnberry Ave, Aventura, FL, Miami-Dade 33180

## **Unit Information**

| MLS Number:<br>Status:<br>Size:<br>Bedrooms:<br>Full Bathrooms:<br>Half Bathrooms:<br>Parking Spaces:<br>View: | A11571400<br>Active<br>1,522 Sq ft.<br>2<br>2 |
|----------------------------------------------------------------------------------------------------------------|-----------------------------------------------|
| Rental Price:                                                                                                  | \$4,200                                       |
| List PPSF:                                                                                                     | \$3                                           |
| Valuated Price:                                                                                                | \$501,000                                     |
| Valuated PPSF:                                                                                                 | \$329                                         |