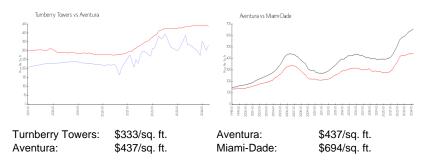

#### **Inventory for Sale**

| Turnberry Towers | 6% |
|------------------|----|
| Aventura         | 5% |
| Miami-Dade       | 3% |

# Avg. Time to Close Over Last 12 Months

| Turnberry Towers | 140 days |
|------------------|----------|
| Aventura         | 89 days  |
| Miami-Dade       | 81 days  |

Sumpliment .