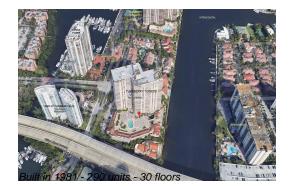

#### **Building Information**

| Number of units:                         | 290 |
|------------------------------------------|-----|
| Number of active listings for rent:      | 0   |
| Number of active listings for sale:      | 16  |
| Building inventory for sale:             | 5%  |
| Number of sales over the last 12 months: | 17  |
| Number of sales over the last 6 months:  | 7   |
| Number of sales over the last 3 months:  | 4   |

# **Building Association Information**

Turnberry Towers Address: 19355 Turnberry Way, Miami, FL 33180 Phone: +1 305-935-3000